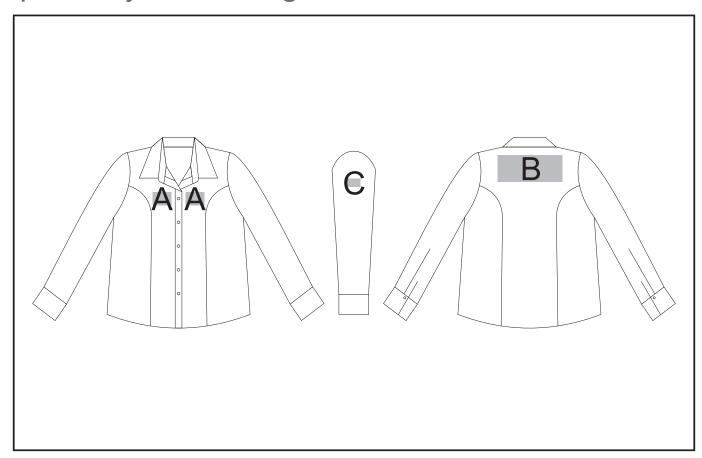

## **Branding Options:**

### **Position A**

- 1. Embroidery (EMB) 9 colours Size: 70mm diameter
- 2. Screen Print (SC) 6 colours Size: 70mm wide x 50mm high
- 3. Digital Transfer Clothing (DTC) Full colour Size: 70mm wide x 70mm high

#### **Position C**

- 1. Embroidery (EMB) 9 colours Size: 80mm diameter
- 2. Screen Print (SC) 6 colours Size: 60mm wide x 60mm high
- 3. Digital Transfer Clothing (DTC) Full colour Size: 80mm wide x 80mm high

### **Position B**

- 1. Embroidery (EMB) 9 colours Size: 200mm wide x 100mm high
- 2. Screen Print (SC) 6 colours Size: 240mm wide x 100mm high
- 3. Digital Transfer Clothing (DTC) Full colour Size: 210mm wide x 100mm high